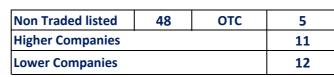

| Listed Companies               | 104 | ОТС | 6 |
|--------------------------------|-----|-----|---|
| <b>Traded Listed Companies</b> | 41  | ОТС | 1 |
| AGM Companies                  |     |     | 8 |
| Suspended Companies            |     |     | 7 |