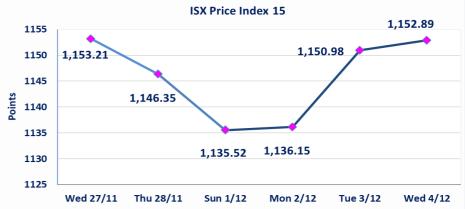

| ISX Index 60         | 1031.92 |
|----------------------|---------|
| Previous ISX Index60 | 1033.84 |
| Change %             | -0.19   |
| Change               | -1.92   |

| ISX Index 15         | 1152.89 |
|----------------------|---------|
| Previous ISX Index15 | 1150.98 |
| Change %             | 0.17    |
| Change               | 1.91    |