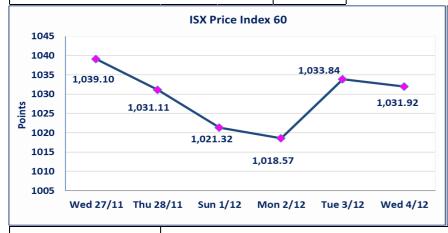

| ISX Index 60         | 1031.92 |
|----------------------|---------|
| Previous ISX Index60 | 1033.84 |
| Change %             | -0.19   |
| Change               | -1.92   |

| ISX Index 15         | 1152.89 |
|----------------------|---------|
| Previous ISX Index15 | 1150.98 |
| Change %             | 0.17    |
| Change               | 1.91    |